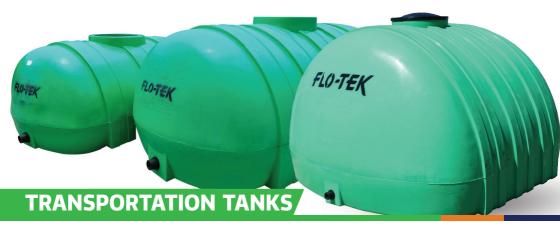

## **FEATURES**

- ► Made of 100% virgin polyethylene.
- ▶ Ideal for water and fertilizer transportation.
- ▶ UV & Chemical Resistant Polyethelene
- ► Strong & Reliable
- ► Wide distribution network
- ► Robust design

| PRODUCTS            | CAPACITY<br>(L) | SPECIFICATIONS IN MM |        |        |        |             |
|---------------------|-----------------|----------------------|--------|--------|--------|-------------|
|                     |                 | WIDTH                | LENGTH | HEIGHT | LID    | OUTLET      |
| TRANSPOTATION TANKS | 1000            | 1100                 | 1730   | 780    | 400 MM | 40MM FEMALE |
|                     | 2000            | 1220                 | 2240   | 950    | 400 MM | 40MM FEMALE |
|                     | 5000            | 2080                 | 2450   | 1460   | BAFFLE | 40MM FEMALE |